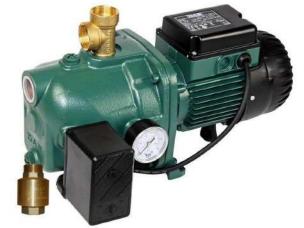

## PRODUCT DETAILS

The DAB82MP is a pressure switch controlled cast iron, self-priming centrifugal pressure pump with excellent suction capacity even when there are air bubbles in the water.

Particularly suited to water supply in domestic installations, small-scale agriculture, gardening and wherever self- priming operation is required.

#### FEATURES

- Motor support in cast iron, technopolymer impeller, diffuser, Venturi tube and sand guard. Stainless steel adjustment rings.
- Carbon/ceramic mechanical seal.
- Asynchronous motor closed and cooled by external ventilation. Max Ambient temp 40 deg C
- Built-in thermal and current overload protection and a capacitor permanently on in the single-phase versions.

## TECHNICAL DATA

Pressure Switch Pumps

> A pressure tank is

required to

| OUTPUT POWER (KW)  | 0.6kW P2                     |
|--------------------|------------------------------|
| MAX. HEAD [M]      | 47M                          |
| MAX. FLOW L/MIN    | 60 l/min                     |
| MAX PRESSURE       | 6 bar                        |
| CUT IN / CUT OUT   | 2.0 bar start / 4.0 bar stop |
| LIQUID TEMPERATURE | 2 - 35 deg C                 |
| MOTOR              | Asynchronous TEFC            |
| MOTOR INSULATION   | F Class insulation           |
| MOTOR PROTECTION   | In-built thermal overload    |
| PROTECTION CLASS   | IP44. Terminal board I.P.55  |

| RATED VOLTAGE       | 220 - 240V 1Ph 50 Hz                               |
|---------------------|----------------------------------------------------|
| RATED CURRENT       | 3.8A                                               |
| CAPACITOR           | 12.5uF 450V                                        |
| POWER CABLE         | 2m long 10 amp rated H05 flex<br>10 amp 3 pin plug |
| PUMP BODY           | Cast iron 200 UNI ISO 185                          |
| INTERNALS           | Technopolymer A                                    |
| MECHANICAL SEAL     | Carbon/Ceramic                                     |
| AUTOMATIC OPERATION | Yes: Pressure switch control                       |
| PACKAGE DIMENSION   |                                                    |
| GROSS WEIGHT (KG)   | 12.1kg                                             |