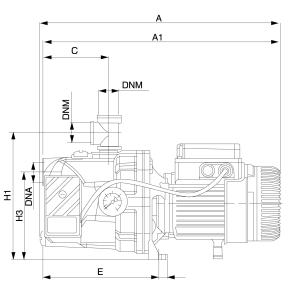

## TECHNICAL DATA

Pressure Switch Pumps

> A pressure tank is

required to

| OUTPUT POWER (KW)  | 0.6kW P2                     |
|--------------------|------------------------------|
| MAX. HEAD [M]      | 47M                          |
| MAX. FLOW L/MIN    | 60 l/min                     |
| MAX PRESSURE       | 6 bar                        |
| CUT IN / CUT OUT   | 2.0 bar start / 4.0 bar stop |
| LIQUID TEMPERATURE | 2 - 35 deg C                 |
| MOTOR              | Asynchronous TEFC            |
| MOTOR INSULATION   | F Class insulation           |
| MOTOR PROTECTION   | In-built thermal overload    |
| PROTECTION CLASS   | IP44. Terminal board I.P.55  |

| RATED VOLTAGE       | 220 - 240V 1Ph 50 Hz                               |
|---------------------|----------------------------------------------------|
| RATED CURRENT       | 3.8A                                               |
| CAPACITOR           | 12.5uF 450V                                        |
| POWER CABLE         | 2m long 10 amp rated H05 flex<br>10 amp 3 pin plug |
| PUMP BODY           | Cast iron 200 UNI ISO 185                          |
| INTERNALS           | Technopolymer A                                    |
| MECHANICAL SEAL     | Carbon/Ceramic                                     |
| AUTOMATIC OPERATION | Yes: Pressure switch control                       |
| PACKAGE DIMENSION   |                                                    |
| GROSS WEIGHT (KG)   | 12.1kg                                             |