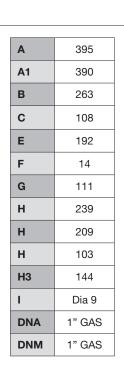

## TECHNICAL DATA

Pressure Switch Pumps

> A pressure tank is

required to

| OUTPUT POWER (KW)  | 0.6kW P2                     |
|--------------------|------------------------------|
| MAX. HEAD [M]      | 47M                          |
| MAX. FLOW L/MIN    | 60 l/min                     |
| MAX PRESSURE       | 6 bar                        |
| CUT IN / CUT OUT   | 2.0 bar start / 4.0 bar stop |
| LIQUID TEMPERATURE | 2 - 35 deg C                 |
| MOTOR              | Asynchronous TEFC            |
| MOTOR INSULATION   | F Class insulation           |
| MOTOR PROTECTION   | In-built thermal overload    |
| PROTECTION CLASS   | IP44. Terminal board I.P.55  |

| RATED VOLTAGE       | 220 - 240V 1Ph 50 Hz                               |
|---------------------|----------------------------------------------------|
| RATED CURRENT       | 3.8A                                               |
| CAPACITOR           | 12.5uF 450V                                        |
| POWER CABLE         | 2m long 10 amp rated H05 flex<br>10 amp 3 pin plug |
| PUMP BODY           | Cast iron 200 UNI ISO 185                          |
| INTERNALS           | Technopolymer A                                    |
| MECHANICAL SEAL     | Carbon/Ceramic                                     |
| AUTOMATIC OPERATION | Yes: Pressure switch control                       |
| PACKAGE DIMENSION   |                                                    |
| GROSS WEIGHT (KG)   | 12.1kg                                             |