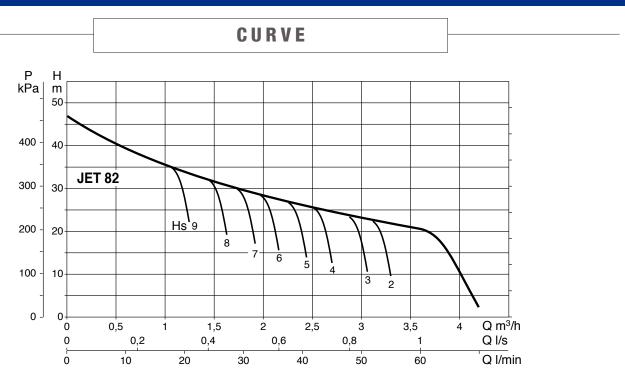

## TECHNICAL DATA

Pressure Switch Pumps

> A pressure tank is

required to

| OUTPUT POWER (KW)  | 0.6kW P2                     |
|--------------------|------------------------------|
| MAX. HEAD [M]      | 47M                          |
| MAX. FLOW L/MIN    | 60 l/min                     |
| MAX PRESSURE       | 6 bar                        |
| CUT IN / CUT OUT   | 2.0 bar start / 4.0 bar stop |
| LIQUID TEMPERATURE | 2 - 35 deg C                 |
| MOTOR              | Asynchronous TEFC            |
| MOTOR INSULATION   | F Class insulation           |
| MOTOR PROTECTION   | In-built thermal overload    |
| PROTECTION CLASS   | IP44. Terminal board I.P.55  |